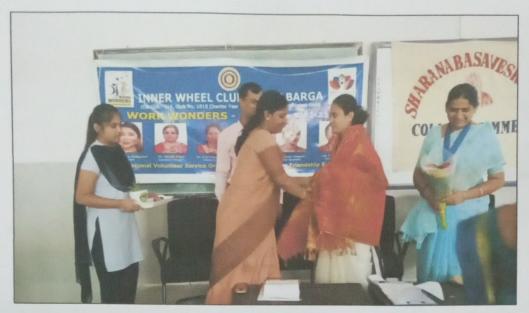

The Chief guests of this programme was Smt.Parvati Nilange, President of Inner wheel Club and Smt. Shivleela Kalagurki, Secretary of Inner wheel Club.

Smt.Parvati Nilange addressed about the theme of Inner wheel Club- "Work Wonders" which encompasses any individual can bring changes in community, Society and the world at large and she briefed about Women Education and equal opportunities to women.

Smt. Shivleela Kalagurki said importance of Breast Feeding and Women health like hygienic practices of hand washing, proper sanitization and menstrual hygiene.

Other members of Inner Wheel Club shared their views on women health .