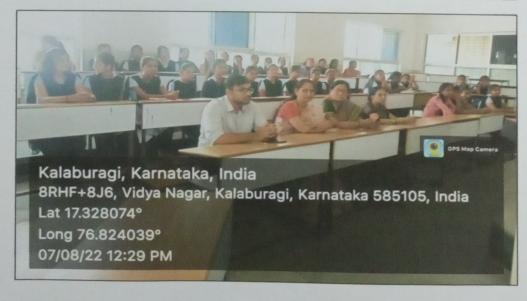

Dr, Dasharath Mehtry presided the function.

Dr.Sunanda Vanjerkhede IQAC /NAAC coordinator delivered Vote of thanks 60 Girl students took benefit of this programme.