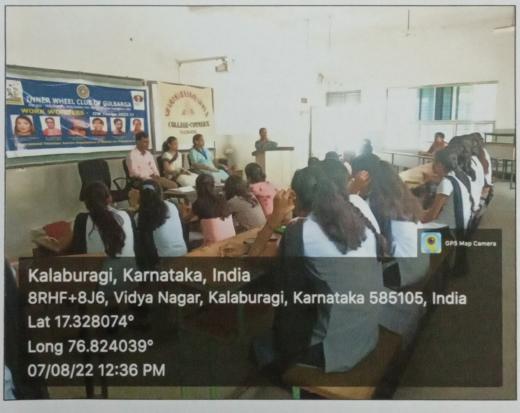

## in association with Inner Wheel Club, Kalaburagi

On 7<sup>th</sup> Aug 2022, Sharanbasveshwar College of Commerce, Kalaburagi organised Gender Sensitization Programme in association with Inner Wheel Club, Kalaburagi.

Dr, Dasharath Mehtry presided the function.

Dr.Sunanda Vanjerkhede IQAC /NAAC coordinator delivered Vote of thanks 60 Girl students took benefit of this programme.