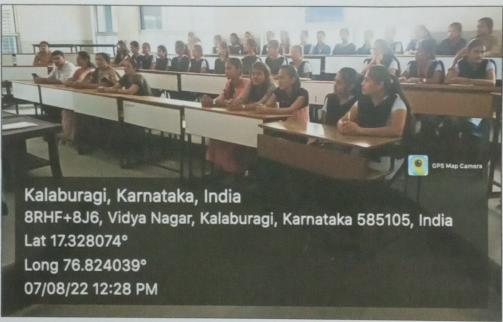

Dr, Dasharath Mehtry presided the function.

Dr.Sunanda Vanjerkhede IQAC /NAAC coordinator delivered Vote of thanks 60 Girl students took benefit of this programme.