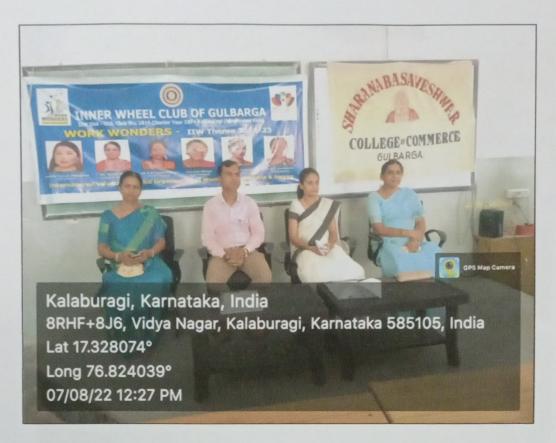

## in association with Inner Wheel Club, Kalaburagi

On 7<sup>th</sup> Aug 2022, Sharanbasveshwar College of Commerce, Kalaburagi organised Gender Sensitization Programme in association with Inner Wheel Club, Kalaburagi.

The Chief guests of this programme was Smt.Parvati Nilange, President of Inner wheel Club and Smt. Shivleela Kalagurki, Secretary of Inner wheel Club.

Smt.Parvati Nilange addressed about the theme of Inner wheel Club- "Work Wonders" which encompasses any individual can bring changes in community, Society and the world at large and she briefed about Women Education and equal opportunities to women.

Smt. Shivleela Kalagurki said importance of Breast Feeding and Women health like hygienic practices of hand washing, proper sanitization and menstrual hygiene.

Other members of Inner Wheel Club shared their views on women health .

Dr, Dasharath Mehtry presided the function.

Dr.Sunanda Vanjerkhede IQAC /NAAC coordinator delivered Vote of thanks 60 Girl students took benefit of this programme.