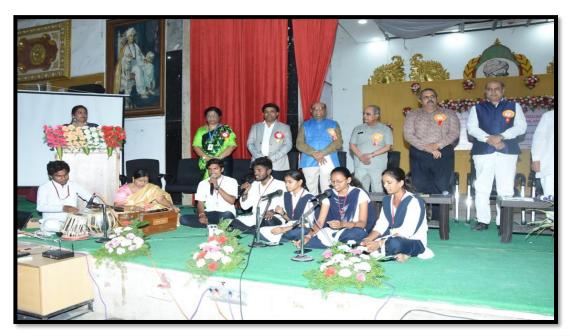

#### Alumni meet

The alumni association of Sharanbasveshwar College of Commerce organised Alumni Meet 2022-23 in the view of 60Years of Success in implementing quality education . A programme to facilitate, Consolidate and coordinate alumni activities and Inauguration of C.A Foundation Course in Doddappa Appa Sabha Mantapa, Kalaburagi

The Alumni meet is to reconnect with the alumni and celebrate their Success and various achievements. The alumnus's started arriving in college by 10am and they were received by the registration team and they've been asked to fill the registration form.

The alumni meet started with the welcome address by the Alumni President, Mr. Shivanand D. Patil. The Inaugurator of this programme was Shri. Basavaraj Deshmukh Secretary ,SBVV, Dr.Niranjan Nishty, Vice Chancellor, Sharnbasva University, Kalaburagi was the Chief guest.