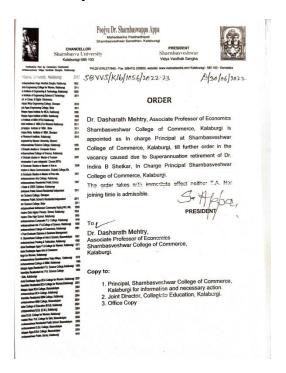

### Sharanabasaveshwar College of Commerce

Kalaburagi
Accredited by NAAC with A Grade
www.sharncommerce.org



ಶರಣಬಸವೇಶ್ವರ

ವಾಣಿಜ್ಯ ಮಹಾವಿದ್ಯಾಲಯ ಕಲಬುರಗಿ.

email:sharanbcom4@gmail.com 08472-220673

#### Sharanabasveshwar College of Commerce, Kalaburagi

6.1.2 - The effective leadership is visible in various institutional practices such as decentralization and participative management.

NSS

https://sharncommerce.org/wp-content/uploads/2024/02/NSS-2022-23.pdf

NCC

https://sharncommerce.org/wp-content/uploads/2024/02/NCC-2022-23.pdf

**Extension Activities** 

https://sharncommerce.org/wp-content/uploads/2024/02/Extension-Activity-2022-23.pdf

#### **Order copy**

#### Principal - Dr. Dasharath Mehtry



#### Pro- Principal – Dr.Sunanda Vanjerkhede



#### The Academic Structure of the Institution

### **College Governing Body**



### The Organizational structure of the College





#### Alumni meet

The alumni association of Sharanbasveshwar College of Commerce organised Alumni Meet 2022-23 in the view of 60Years of Success in implementing quality education . A programme to facilitate, Consolidate and coordinate alumni activities and Inauguration of C.A Foundation Course in Doddappa Appa Sabha Mantapa, Kalaburagi

The Alumni meet is to reconnect with the alumni and celebrate their Success and various achievements. The alumnus's started arriving in college by 10am and they were received by the registration team and they've been asked to fill the registration form.

The alumni meet start