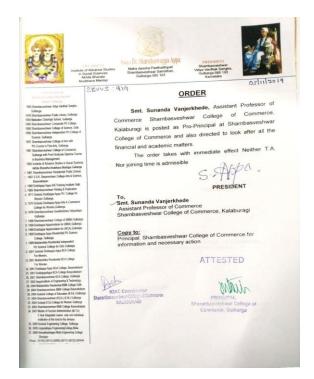

### Sharanabasaveshwar College of Commerce

Kalaburagi
Accredited by NAAC with A Grade
www.sharncommerce.org



ಶರಣಬಸವೇಶ್ವರ

ವಾಣಿಜ್ಯ ಮಹಾವಿದ್ಯಾಲಯ ಕಲಬುರಗಿ.

email:sharanbcom4@gmail.com 08472-220673

#### Sharanabasveshwar College of Commerce, Kalaburagi

6.1.2 - The effective leadership is visible in various institutional practices such as decentralization and participative management.

NSS

https://sharncommerce.org/wp-content/uploads/2024/02/NSS-2022-23.pdf

NCC

https://sharncommerce.org/wp-content/uploads/2024/02/NCC-2022-23.pdf

**Extension Activities** 

https://sharncommerce.org/wp-content/uploads/2024/02/Extension-Activity-2022-23.pdf

#### **Order copy**

#### Principal - Dr. Dasharath Mehtry



#### Pro- Principal – Dr.Sunanda Vanjerkhede



#### The Academic Structure of the Institution

### **College Governing Body**



### The Organizational structure of the College





#### Alumni meet

The alumni association of Sharanbasveshwar College of Commerce organised Alumni Meet 2022-23 in the view of 60Years of Success in implementing quality education . A programme to facilitate, Consolidate and coordinate alumni activities and Inauguration of C.A Foundation Course in Doddappa Appa Sabha Mantapa, Kalaburagi

The Alumni meet is to reconnect with the alumni and celebrate their Success and various achievements. The alumnus's started arriving in college by 10am and they were received by the registration team and they've been asked to fill the registration form.

The alumni meet started with the welcome address by the Alumni Presid