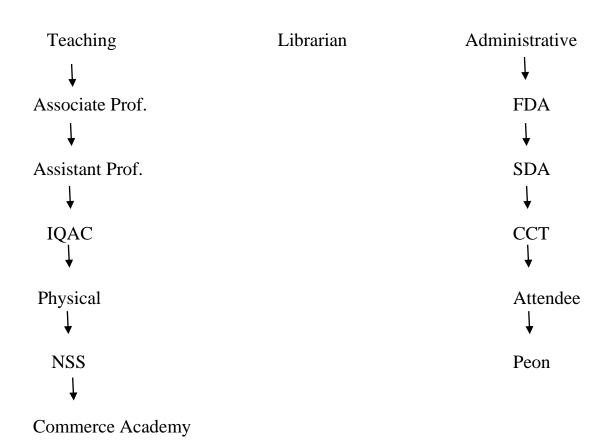

arncommerce.org



ಶರಣಬಸವೇಶ್ವರ

ವಾಣಿಜ್ಯ ಮಹಾವಿದ್ಯಾಲಯ ಕಲಬುರಗಿ.

email:sharanbcom4@gmail.com 08472-220673

#### Sharanabasveshwar College of Commerce, Kalaburagi

6.1.2 - The effective leadership is visible in various institutional practices such as decentralization and participative management.

NSS

https://sharncommerce.org/wp-content/uploads/2024/02/NSS-2022-23.pdf

NCC

https://sharncommerce.org/wp-content/uploads/2024/02/NCC-2022-23.pdf

**Extension Activities** 

https://sharncommerce.org/wp-content/uploads/2024/02/Extension-Activity-2022-23.pdf

#### **Order copy**

#### Principal - Dr. Dasharath Mehtry



#### Pro- Principal – Dr.Sunanda Vanjerkhede



#### The Academic Structure of the Institution

### **College Governing Body**



### The Organizational structure of the College





#### Alumni meet

The alumni association of Sharanbasveshwar College of Commerce organised Alumni Meet 2022-23 in the view of 60Years of Success in implementing quality education . A programme to facilitate, Consolidate and coordinate alumni activities and Inauguration of C.A Foundation Course in Doddappa Appa Sabha Mantapa, Kalaburagi

The Alumni meet is to reconnect with the alumni and celebrate their Success and various achievements. The alumnus's started arriving in college by 10am and they were received by the registration team and they've been asked to fill the registration form.

The alumni meet started with the welcome address by the Alumni President, Mr. Shivanand D. Patil. The Inaugurator of this programme was Shri. Basavaraj Deshmukh Secretary ,SBVV, Dr.Niranjan Nishty, Vice C