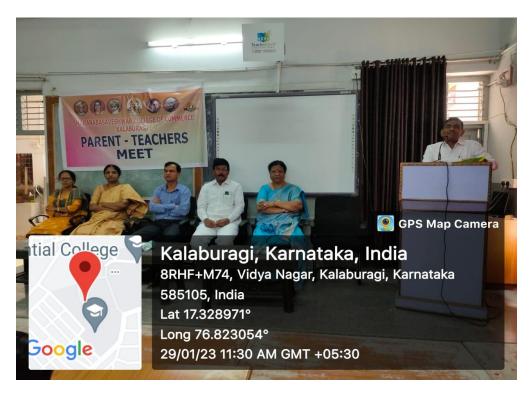

#### Parents – Teachers Meet

Sharanabasveshwar College of Commerce, Kalaburagi organised A Parent-Teacher meeting on 29<sup>th</sup> Jan 2023 to discuss a student's academic progress, behavior, and other relevant concerns.

Dr. Dasharath Mehtry principal was the president of this function Dr. Indira Shetkar was the chief guest, this meeting was organised by IQAC coordinator Dr.Sunanda Vanjerkhede. Al the faculty members along with students were present at this meet.

#### Parents' Teacher Meet -29/01/2023 -A Report

Sharanabasaveshwar College of Commerce Organised "Parents' Teacher Meet" on 29/01/2023 at 11:00 A.M for the parents of B.Com. I Sem. students.

The meeting was presided over by the Principal of the College Dr. Dasharath Mehtry which was co-chaired by Dr. Indira B. Shetkar, Director Sharanabasaveshwar CA Foundation Course, Dr. Sunanda Vanjarkhed, NAAC & IQAC Co-ordinator of the College, Mr. Dayanad Hodal, NSS Officer and Principal Sharanabasaveshwar PU Independent College, Shri S.S Patil (Parent) and Smt. Swapna Kulkarni (Parent).