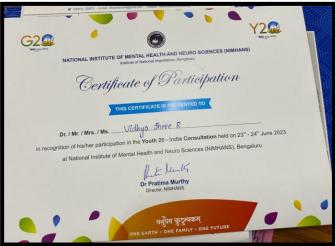

-SHIP CERTIFICATE - A SPECIMEN It is certified that Shri/Kumar\_Sidoblingelhwar, S. Neelur SODIO Shivatharanappa Neelly orclass B. Lom. Ta ma

He/she is a regular NSS Volunteer from 2022 +0 2023 and he/she is neither member of NCC nor a member of Scouts and Guides/ Rovers/ Rangers.

is a bonafide student of this College/ Institution.

Dated: Kalaburgi / og. D3.2023

# Youth festival

Two-day State Level Fest Sankalp Youth festival was organized by JSS Shri Manjunatheshwara Institute of UG & PG Studies, Dharward, on 20/6/2023-21/6/2023. 12 Volunteers from our college participated in it.













## **Training Camp**

NSS Volunteers Vishal Kanthi and Vidhyashree participated in the youth counseling program organized by Nimanhas Hospital, Bengaluru From 24.06.2023 to 25.06.2023.















## **NSS Special Camp**

College organized a special camp from 07-07-2023to 13-07-2023 at Gobbur K Village. 40 NSS volunteers took part in it.









**Invitation Card** 

# Activities by NSS Volunteers at Village -Gobbur K Dist- Kalaburagi Special Camp















# DailyAttendence Sheet of Sheet



| NSS Special Camp At Gobburk  DATE: 07/07/2023-13/07/2023  VOLUNTER LIST  / |           |                    |            |            |         |         |        |         |        |          |
|----------------------------------------------------------------------------|-----------|--------------------|------------|------------|---------|---------|--------|---------|--------|----------|
| Sl.no                                                                      | Reg.No    | St