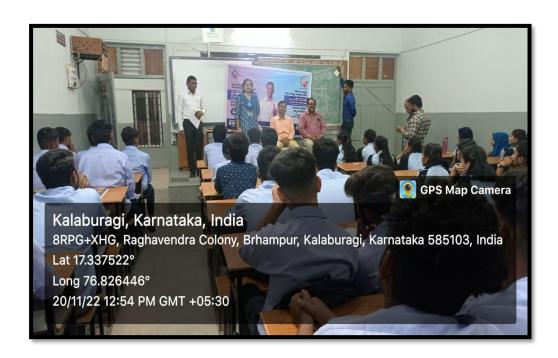

| -            | -            |              |          |        | 1           |                                                 |

List of Blood Donors

# **National Integration Camp**

From 15-11-2022 to 21-011-2022, the NSS Officer and 16 Volunteers from our college participated in the National Integration Camp held at Gulbarga University.







#### **Voter Awareness Camp**

On 20-11-2022, the College organized Voter Awareness Campaign in association with Kalaburgi Mahanagar Palike. AC and other college NSS officers and NSS volunteers participated in it.





#### **Health Checkup Camp**

On 20-11-2022, college organized health check up camp. Dr. Ashok Patil conducted inspections involving both faculty members and for 60 NSS volunteers.





# Clean India Campaign and Swachhta Abhiyan Awareness

On 22-2-2022, College organized Clean India Campaign and Swachhta Abhiyan Awareness program in association with Damodaran Banglore.





#### **National Integration Camp**

From Our College Five NSS Volunteers Participated at National Integration Camp From 12/1/2023 - 16/1/2023, held at Dharward.







# Youvajanothsava Camp

NSS Volunteers Vishal Kanthi and Prajwal kamaradgi participated in the yuvajanothsava camp at North University, Bengaluru From 15.02.2023 to 19.02.2023.



# **National Integration Camp**

From our college four NSS volunteers pa