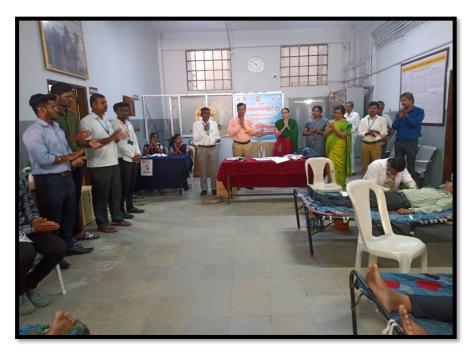

## **Blood Donation Camp**

On 24.09.2022, 55 volunteers donated the BLOOD to GIMS of Kalaburgi, on the occasion of NSS Day at the College campus.

|      | Shararaharareshwar Col |            | ramente - | od Donahon      | 000-    | 24.09.20  |                  |
|------|------------------------|------------|-----------|-----------------|---------|-----------|------------------|
|      |                        |            | RIMIS     | Guibarga        | T       | 519n      | chand sand       |
| -,   | Camp in Associat       | class      | Graces    | mobil.No        | want    | Digapir   |                  |
| 50.A |                        | Stoff      | A+        | 8317440088      | 000     | Marino -  |                  |
| 1    |                        | student 63 | Oat       | 9686508616      | 52K9    | Quareen   | 693              |
| 2    | Sharone.               | 2nd Sem    | Athe      | 8722730965      | 83 Kg   | 9.        | <b>A</b>         |
| 3    | Praveen                | MBA-HM     | oture     | 7760593979      | 8 Ykg   | 100       | (mb)             |
| 4    | Arun Kumas             | MBA HM     | 0+40      | 8197352267      | 13kg    | 400       | No. 100          |
| 5    | Nikhil Kumat           | whsen      | suta      | 7 259 496866    | 15Kg    | Ty        | +9 m             |
| 6    | queuprasad. B          | ut sem     | Atre      | 80 733 96 567   | #3kg    | Pat-1     | to less ball     |
| 7    | Toshar Twocs           | Lith Sem   | Btve      | 7019491091      | Loka    |           | +63 max max      |
| 8    | Rehult. palil          | 4th sem    | otre      | 9620242490      | 10kg    | Bozo      |                  |
| 9.   | Krishna R. Ingole      | HH sen     | Balle     | 866090154       | 66 Kg   | Minbal    | 100000           |
| 10   | vist, wary N           |            | Atve      | 9663353308      | ETKY    | - Line    | SKA RAB          |
| 11   | Vined . A Tandus       | Staff      | ofve      | \$53,5065817    | SOKO    | SP        | CERTIFICE CHAS   |
| 12   | Shrishail Sh Sofshyla  | and sem    | B+ve      | 7483.504847     | sska    | SUMMEDE ! | tustable one Man |
| 12   | Sunit. O.C             | uth sun    | ABTIE     | 8095915549      | 62KB    | Alexo.    | 10 MLS 3000 TO   |
| KI   | Sumeeth S              |            | Atue      | 7406257510      | 78 0 Kg | 1 Jali    | 28787            |
| 15   | Mahesh V               | HM Sem     | D+us      |                 | SSKO    | asia      | sufa more        |
| 16.  | nd. sadiay. 3          | Lith sem   |           | 814 7666127     | J       | page 1    | Sty males        |
| 1+   | Mallikaryun            | 2nd Sem    | othe      | 9011365745      | 10 Kg   | 920_      | 4                |
| 10   | Raghavendro .          | 6th sem    | Bive      | 9148770945      | 7.5kg   | au        | July month       |
| 19   | Veeresh Hisemath       | Staff      | Atre      | 8369222982      | Fikg    | Dans      | to marions       |
| 20   | Projual . K            | 2rd sem    | Oseve     | 7022964386      | 60 Kg   | - Cur     | 10 102           |
| 21   | Bharat Kumas           | 2nd sem    | Atue      | 9342353881      | 54/09   | 1         |                  |
| 22   | D. Laxminasyan - K     | 6th Sim    | Ove       | 8951538722      | 70 Kg   | Nonegie   |                  |
| 3    | channavers M           | and sen    | B-ve      | 866 0059258     | 70 Kg   | Clanbarer |                  |
| ele  | nahada. c              | and sem    | Btve      | 6363188050      | 65 Kg   | Goding .  |                  |
| 25   | Prayeen Kumas. S       | 2nd sem    | ofve      | 9091 9019119084 | 64 Kg   | Knaver    |                  |
| C    | Lasmikant R.           | 6th sem    | Ble       | 9431490147      | 64 12g  | YA        |                  |
| 2 7  | Yoges M                | 1st Ser    | OHE       | 8217274998      | 55kg    | 1.0       |                  |
| 2-8  | Anel Kunas s           | 2nd sem    | BIR       | 9845578232      | 63 Ho   | (ASB)     |                  |
| 29   | Rayendra Brasad M      | 2rd Sem    | otue      | 8867583472      | 53Kg    | (RE)      |                  |
| 30   | Selethi S. K           |            | Otu-      |                 | 86 Kg   | Soi.      |                  |
|      |                        | -L Sem     |           | 6360314309      | 70 Kg   | Almato    |                  |
| 31   | Adityo. P.M            | dent       | ACitue    | 9019453510      |         |           |                  |
| 32   | Seena nalk             | Staff      | B+ve      | 9482994332      | 80 kg   | Seek      |                  |
| 3 -  | Rachanna. K            | 4th Sem    | otre      | 9353158935      | 82 kg   | Books     |                  |
| 4    | Suril. A               | MBA        | 0 Bto     | 7090090291      | 63 Kg   | 2mg       | Shel             |
| - /  | Shorkag . J            | MBA        |           | 7022254079      | 70 Kg   | tali      | tole             |
| - /  | Prased S.H.            | MBA        | ote.      | 8462528220      | 58 King | Eur.      |                  |
|      |                        |            |           | FeedMa          |         |           |                  |