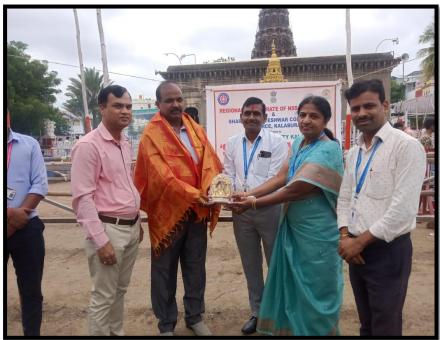

# **Swachhta Camp**

On 12-08-2022, Swachhta Camp was organized in association with the Regional Directorate by NSS Banglore at Sharanbasveshwar Temple premises. 50 Volunteers participated in it.