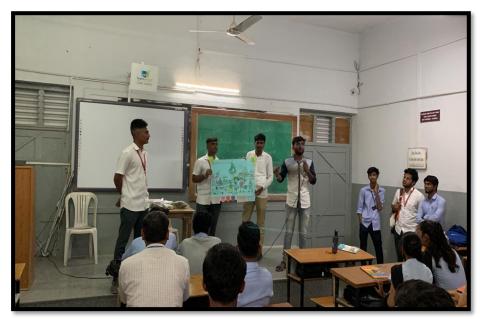

## **Disaster Management Training**

NSS Volunteers of B.Com Second Semester participated in Disaster Management Training program at Brhamakumari Eshwari, University Kalaburagi from 04.07.2022 to 16.07. 2022. 4 Volunteers participated in it.