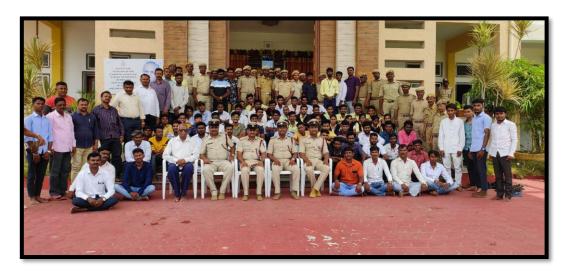

# ${\bf Sharanabas veshwar\ College\ of\ Commerce,\ Kalaburagi}$

### NSS Activity 2022-23

## **Disaster Management Training**

NSS Volunteers of B.Com Second Semester participated in Disaster Management Training program at Brhamakumari Eshwari, University Kalaburagi from 04.07.2022 to 16.07. 2022. 4 Volunteers participated in it.











#### Care Card/ Health Card

On **21.07.202**, A program on Healthcare Card was jointly organized by Ashok Nagar, UPHC Kalaburagi, and Sharanabasveshwar Degree College of Commerce Kalaburgi. 60 Voluntaries participated in it.





# **Swachhta Camp**

On 12-08-2022, Swachhta Camp was organized in association with the Regional Directorate by NSS Banglore at Sharanbasveshwar Temple premises. 50 Volunteers participated in it.





## **Blood Donation Camp**

On 24.09.2022, 55 volunteers donated the BLOOD to GIMS of Kalaburgi, on the occasion of NSS Day at the College campus.





|      | Shararaharareshwar Col |            | ramente - | od Donahon      | 000-    | 24.09.20  |                  |
|------|------------------------|------------|-----------|-----------------|---------|--