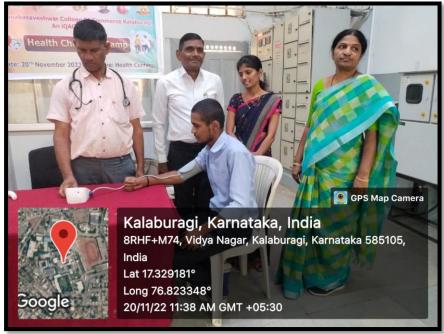

| -            | -            |              |          |        | 1           |                                                 |

List of Blood Donors

# **National Integration Camp**

From 15-11-2022 to 21-011-2022, the NSS Officer and 16 Volunteers from our college participated in the National Integration Camp held at Gulbarga University.







#### **Voter Awareness Camp**

On 20-11-2022, the College organized Voter Awareness Campaign in association with Kalaburgi Mahanagar Palike. AC and other college NSS officers and NSS volunteers participated in it.





#### **Health Checkup Camp**

On 20-11-2022, college organized health check up camp. Dr. Ashok Patil conducted inspections involving both faculty members and for 60 NSS volunteers.





# Clean India Campaign and Swachhta Abhiyan Awareness

On 22-2-2022, College organized Clean India Campaign and Swachhta Abhiyan Awareness program in association with Damodaran Banglore.





#### **National Integration Camp**

From Our College Five NSS Volunteers Participated at National Integration Camp From 12/1/2023 - 16/1/2023, held at Dharward.







# Youvajanothsava Camp

NSS Volunteers Vishal Kanthi and Prajwal kamaradgi participated in the yuvajanothsava camp at North University, Bengaluru From 15.02.2023 to 19.02.2023.



# **National Integration Camp**

From our college four NSS volunteers participated in the National Integration Camp from 11-03-2023-17-03-2023 and was held at Veterinary College Gokul Campus, Hassan.







#### VOLUNTEER-SHIP CERTIFICATE - A SPECIMEN

| 10/