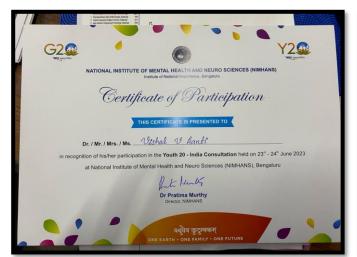

ER-SHIP CERTIFICATE - A SPECIMEN It is certified that Shri/Kumar\_Sidoblingelhwar, S. Neelur SODIO Shivatharanappa Neelly orclass B. Lom. Ta ma

He/she is a regular NSS Volunteer from 2022 +0 2023 and he/she is neither member of NCC nor a member of Scouts and Guides/ Rovers/ Rangers.

is a bonafide student of this College/ Institution.

Dated: Kalaburgi / og. D3.2023

# Youth festival

Two-day State Level Fest Sankalp Youth festival was organized by JSS Shri Manjunatheshwara Institute of UG & PG Studies, Dharward, on 20/6/2023-21/6/2023. 12 Volunteers from our college participated in it.













## **Training Camp**

NSS Volunteers Vishal Kanthi and Vidhyashree participated in the youth counseling program organized by Nimanhas Hospital, Bengaluru From 24.06.2023 to 25.06.2023.















## **NSS Special Camp**

College organized a special camp from 07-07-2023to 13-07-2023 at Gobbur K Village. 40 NSS volunteers took part in it.









**Invitation Card** 

# Activities by NSS Volunteers at Village -Gobbur K Dist- Kalaburagi Special Camp















# DailyAttendence Sheet of Sheet



| NSS Special Camp At Gobburk  DATE: 07/07/2023-13/07/2023  VOLUNTER LIST  / |           |                    |            |            |         |         |        |         |        |          |
|----------------------------------------------------------------------------|-----------|--------------------|------------|------------|---------|---------|--------|---------|--------|----------|
| Sl.no                                                                      | Reg.No    |