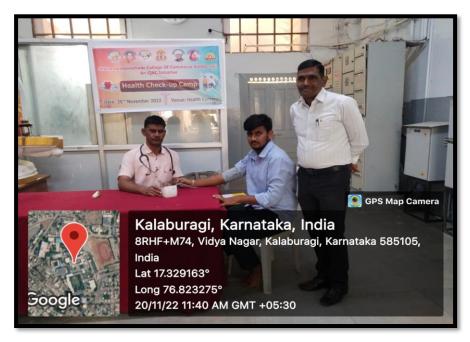

| -            | -            |              |          |        | 1           |                                                 |

List of Blood Donors

# **National Integration Camp**

From 15-11-2022 to 21-011-2022, the NSS Officer and 16 Volunteers from our college participated in the National Integration Camp held at Gulbarga University.







#### **Voter Awareness Camp**

On 20-11-2022, the College organized Voter Awareness Campaign in association with Kalaburgi Mahanagar Palike. AC and other college NSS officers and NSS volunteers participated in it.





#### **Health Checkup Camp**

On 20-11-2022, college organized health check up camp. Dr. Ashok Patil conducted inspections involving both faculty members and for 60 NSS volunteers.





# Clean India Campaign and Swachhta Abhiyan Awareness

On 22-2-2022, College organized Clean India Campaign and Swachhta Abhiyan Awareness program in association with Damodaran Banglore.





#### **National Integration Camp**

From Our College Five NSS Volunteers Participated at National Integration Camp From 12/1/2023 - 16/1/2023, held at Dharward.







# Youvajanothsava Camp

NSS Volunteers Vishal Kanthi and Prajwal kamaradgi participated in the yuvajanothsava camp at North University, Bengaluru From 15.02.2023 to 19.02.2023.



# **National Integration Camp**

From our college four NSS volunteers participated in the National Integration Camp from 11-03-2023-17-03-2023 and was held at Veterinary College Gokul Campus, Hassan.







#### VOLUNTEER-SHIP CERTIFICATE - A SPECIMEN

| 1