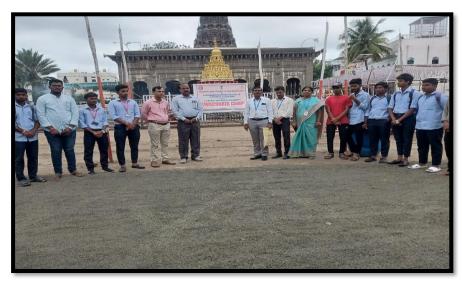

# **Swachhta Camp**

On 12-08-2022, Swachhta Camp was organized in association with the Regional Directorate by NSS Banglore at Sharanbasveshwar Temple premises. 50 Volunteers participated in it.