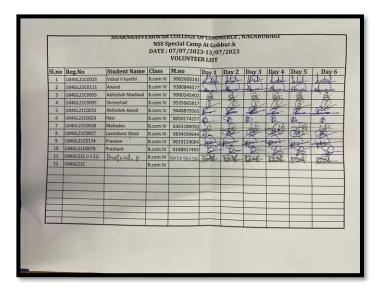

is College/ Institution.

Dated: Kalaburgi / og. D3.2023

# Youth festival

Two-day State Level Fest Sankalp Youth festival was organized by JSS Shri Manjunatheshwara Institute of UG & PG Studies, Dharward, on 20/6/2023-21/6/2023. 12 Volunteers from our college participated in it.













## **Training Camp**

NSS Volunteers Vishal Kanthi and Vidhyashree participated in the youth counseling program organized by Nimanhas Hospital, Bengaluru From 24.06.2023 to 25.06.2023.















## **NSS Special Camp**

College organized a special camp from 07-07-2023to 13-07-2023 at Gobbur K Village. 40 NSS volunteers took part in it.









**Invitation Card** 

# Activities by NSS Volunteers at Village -Gobbur K Dist- Kalaburagi Special Camp















# DailyAttendence Sheet of Sheet



| NSS Special Camp At Gobburk  DATE: 07/07/2023-13/07/2023  VOLUNTER LIST  / |           |                    |            |            |         |         |        |         |        |          |
|----------------------------------------------------------------------------|-----------|--------------------|------------|------------|---------|---------|--------|---------|--------|----------|
| Sl.no                                                                      | Reg.No    | Student Name       | Class      | M.no       | Day 1   | Day 2   | Day 3  | Day 4   | Day 5  | Day 6    |
| 1                                                                          | C2158016  | Sunil Guttedar     | B.com - VI | 9108544157 | e.s     | Cul     | Cixa   | Cash    | Sizel  | SCH      |
| 2