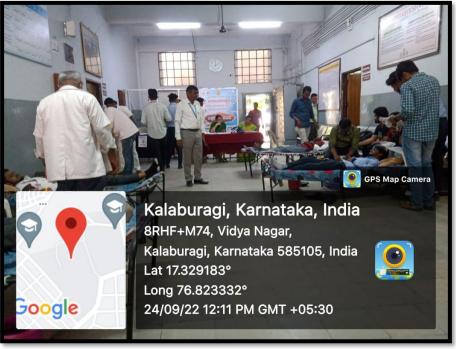

## **Blood Donation Camp**

On 24.09.2022, 55 volunteers donated the BLOOD to GIMS of Kalaburgi, on the occasion of NSS Day at the College campus.

|      | Shararaharareshwar Col |            | ramente - | od Donahon      | 000-    | 24.09.20  |                  |
|------|------------------------|------------|-----------|-----------------|---------|-----------|------------------|
|      |                        |            | RIMIS     | Guibarga        | T       | 519n      | chand sand       |
| -,   | Camp in Associat       | class      | Graces    | mobil.No        | want    | Digapir   |                  |
| 50.A |                        | Stoff      | A+        | 8317440088      | 000     | Marino -  |                  |
| 1    |                        | student 63 | Oat       | 9686508616      | 52K9    | Quareen   | 693              |
| 2    | Sharone.               | 2nd Sem    | Athe      | 8722730965      | 83 Kg   | 9.        | <b>A</b>         |
| 3    | Praveen                | MBA-HM     | oture     | 7760593979      | 8 Ykg   | 100       | (mb)             |
| 4    | Arun Kumas             | MBA HM     | 0+40      | 8197352267      | 13kg    | 400       | No. 100          |
| 5    | Nikhil Kumat           | whsen      | suta      | 7 259 496866    | 15Kg    | Ty        | +9 m             |
| 6    | queuprasad. B          | ut sem     | Atre      | 80 733 96 567   | #3kg    | Pat-1     | to less ball     |
| 7    | Toshar Twocs           | Lith Sem   | Btve      | 7019491091      | Loka    |           | +63 max max      |
| 8    | Rehult. palil          | 4th sem    | otre      | 9620242490      | 10kg    | Bozo      |                  |
| 9.   | Krishna R. Ingole      | HH sen     | Balle     | 866090154       | 66 Kg   | Minbal    | 100000           |
| 10   | vist, wary N           |            | Atve      | 9663353308      | ETKY    | - Line    | SKA RAB          |
| 11   | Vined . A Tandus       | Staff      | ofve      | \$53,5065817    | SOKO    | SP        | CERTIFICE CHAS   |
| 12   | Shrishail Sh Sofshyla  | and sem    | B+ve      | 7483.504847     | sska    | SUMMEDE ! | tustable one Man |
| 12   | Sunit. O.C             | uth sun    | ABTIE     | 8095915549      | 62KB    | Alexo.    | 10 MLS 3000 TO   |
| KI   | Sumeeth S              |            | Atue      | 7406257510      | 78 0 Kg | 1 Jali    | 28787            |
| 15   | Mahesh V               | HM Sem     | D+us      |                 | SSKO    | asia      | sufa more        |
| 16.  | nd. sadiay. 3          | Lith sem   |           | 814 7666127     | J       | page 1    | Sty males        |
| 1+   | Mallikaryun            | 2nd Sem    | othe      | 9011365745      | 10 Kg   | 920_      | 4                |
| 10   | Raghavendro .          | 6th sem    | Bive      | 9148770945      | 7.5kg   | au        | July month       |
| 19   | Veeresh Hisemath       | Staff      | Atre      | 8369222982      | Fikg    | Dans      | to marions       |
| 20   | Projual . K            | 2rd sem    | Oseve     | 7022964386      | 60 Kg   | - Cur     | 10 102           |
| 21   | Bharat Kumas           | 2nd sem    | Atue      | 9342353881      | 54/09   | 1         |                  |
| 22   | D. Laxminasyan - K     | 6th Sim    | Ove       | 8951538722      | 70 Kg   | Nonegie   |                  |
| 3    | channavers M           | and sen    | B-ve      | 866 0059258     | 70 Kg   | Clanbarer |                  |
| ele  | nahada. c              | and sem    | Btve      | 6363188050      | 65 Kg   | Goding .  |                  |
| 25   | Prayeen Kumas. S       | 2nd sem    | ofve      | 9091 9019119084 | 64 Kg   | Knaver    |                  |
| C    | Lasmikant R.           | 6th sem    | Ble       | 9431490147      | 64 12g  | YA        |                  |
| 2 7  | Yoges M                | 1st Ser    | OHE       | 8217274998      | 55kg    | 1.0       |                  |
| 2-8  | Anel Kunas s           | 2nd sem    | BIR       | 9845578232      | 63 Ho   | (ASB)     |                  |
| 29   | Rayendra Brasad M      | 2rd Sem    | otue      | 8867583472      | 53Kg    | (RE)      |                  |
| 30   | Selethi S. K           |            | Otu-      |                 | 86 Kg   | Soi.      |                  |
|      |                        | -L Sem     |           | 6360314309      | 70 Kg   | Almato    |                  |
| 31   | Adityo. P.M            | dent       | ACitue    | 9019453510      |         |           |                  |
| 32   | Seena nalk             | Staff      | B+ve      | 9482994332      | 80 kg   | Seek      |                  |
| 3 -  | Rachanna. K            | 4th Sem    | otre      | 9353158935      | 82 kg   | Books     |                  |
| 4    | Suril. A               | MBA        | 0 Bto     | 7090090291      | 63 Kg   | 2mg       | Shel             |
| - /  | Shorkag . J            | MBA        |           | 7022254079      | 70 Kg   | tali      | tole             |
| - /  | Prased S.H.            | MBA        | ote.      | 8462528220      | 58 King | Eur.      |                  |
|      |                        |            |           | FeedMa          |         |           |                  |