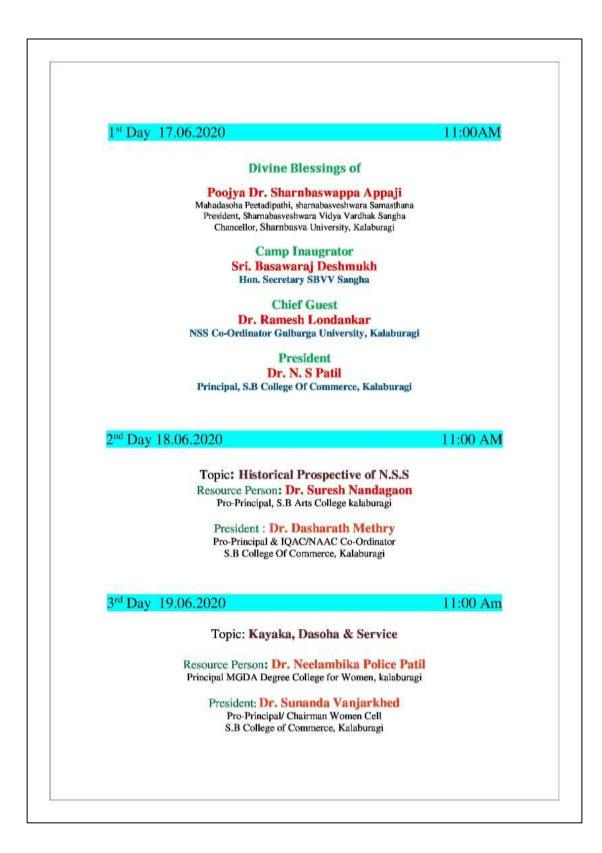

## **NSS Unit Organised Special Camp at College Campus**

| Year & Date       | Subject                                                                                                               | Response                                                |
|-------------------|-----------------------------------------------------------------------------------------------------------------------|---------------------------------------------------------|
| 17-6-2020<br>11am | <b>Inauguration</b> by Shri.Baswaraj Deshmukh<br>Secretary SBVV Sangha                                                | 12 NSS Volunteer<br>and Teachers<br>Online Participated |
|                   | Chief Guest – Dr.Ramesh Londankar , NSS<br>Coordinator GUK                                                            | 35                                                      |
|                   | President – Dr.N.S Patil Principal SB college of<br>Commerce                                                          |                                                         |
| 18-6-2020         | <b>Topic- Historical Prospective of NSS</b><br>Resource Person - Dr.Suresh Nandagaon<br>Pro Principal SB Arts College | 12 NSS Volunteer<br>and Teachers                        |
|                   | President – Dr.Dasharath Methry<br>Pro Principal, IQAC/NAAC Coordinator SB Commerce<br>College                        |                                                         |
| 19-6-2020         | <b>Topic- Kayaka, Dasoha &amp; Service</b><br>Resource Person – Dr. Neelambika Police Patil ,                         | 12 NSS Volunteer<br>and Teachers                        |
|                   | Principal MGDA Degree College for Women,<br>Kalaburagi                                                                |                                                         |
|                   | President – Dr.Sunanda Vanjarkhede<br>Pro Principal /Chairperson Women Cell,<br>SB College of Commerce                |                                                         |
| 20-6-2020         | Topic- Physical Fitness of Youths                                                                                     | 12 NSS Volunteer<br>and Teachers                        |
|                   | Chief Guest- Dr.C.S.Ugaji ,Hon.Registrar<br>SBVVS,Kalaburagi                                                          |                                                         |
|                   | Resource Person – Dr.Janaki Hosur<br>MGDA Degree College for Women, Kalaburagi                                        |                                                         |
|                   | Principal – Prof. Mahesh Neelegar                                                                                     |                                                         |

#### 17 June, 2020 (I Day)

For the inauguration of the camp Honorable Secretary of Sharnbasaveshwar Vidya Vardhak Sangha Kalaburagi, Sri Basavaraj Deshmukh, was invited as a inaugurator. Dr. Ramesh Londonkar was the Chief Guest. While, inaugurating the camp Sri Basavaraj Deshmukh advised the NSS Officer as well as volunteers to maintain social distance using sanitizer, washing hands frequently maintainting good health, food, to the service and he quoted the saying of Poojya Appaji, thinking that Service to "Humanities service to God" Dr. Ramesh Londonkar addressing the volunteer awareness is an important task before spreading the message is essential. Prof. Dayanand. S. Hodal, N.S.S programme officer, reported 7 days work time table to proceed towards task. Dr. N.S.Patil, Principal gave presidential remarks on the first day camp.

#### 18 June, 2020 (II Day)

Celebration of the Mask Day and distribution of mask while conducting the Jatha in morning by the NSS volunteer. Dr. Suresh Nandagaoa, was invited as a resource person to address on historical prospective of N.S.S and gave the entire history of N.S.S, its role from 1969 to till the present days. Dr. Dasharth Mehtry was the president of the function Prof. Dayanand S. Hodal was present on the occasion.

#### 19 June 2020 (III Day)

After completion of morning activities, the NSS Officer, Prof. Dayanand S. Hodal and volunteers distributed food-kits to the needy people in central bus stand, streets, Sharnabasaveshwar temple shelter spot and some streets of city of Kalaburagi. After, completion of this work a special lecture was organized for this. Dr. Neelambika Sherikar, Principal, MGDA Women College Kalaburagi, addressed the volunteers on "Kayaka Dasoha and Service". Dasoha the principles, of our institution, from the past century, She quoted the importance of the philosophy, imitation is the culture of human beings". Hence, today NSS Unit did good work she appreciated, told to continue this service. It is a service and Kayaka. Prof. Sunanda Vanjerkhade, Pro-Principal of our college presided over the function. N.S.S officer, Prof. Dayanad. Hodal, thanked the gathering.