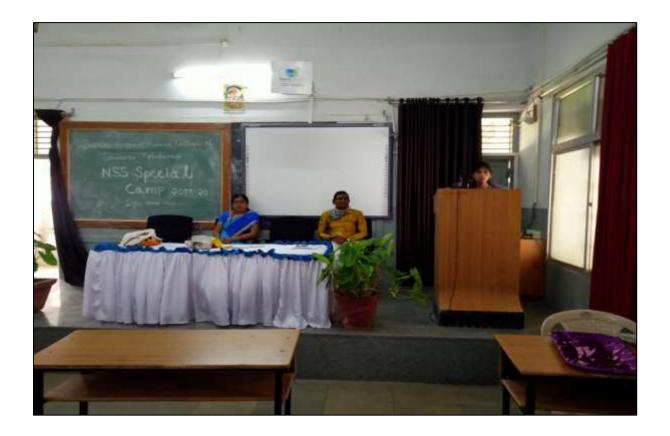

## **Annual Special Camp 2019-20**

#### 17 June, 2020 (I Day)

For the inauguration of the camp Honorable Secretary of Sharnbasaveshwar Vidya Vardhak Sangha Kalaburagi, Sri Basavaraj Deshmukh, was invited as a inaugurator. Dr. Ramesh Londonkar was the Chief Guest. While, inaugurating the camp Sri Basavaraj Deshmukh advised the NSS Officer as well as volunteers to maintain social distance using sanitizer, washing hands frequently maintainting good health, food, to the service and he quoted the saying of Poojya Appaji, thinking that Service to "Humanities service to God" Dr. Ramesh Londonkar addressing the volunteer awareness is an important task before spreading the message is essential. Prof. Dayanand. S. Hodal, N.S.S programme officer, reported 7 days work time table to proceed towards task. Dr. N.S.Patil, Principal gave presidential remarks on the first day camp.