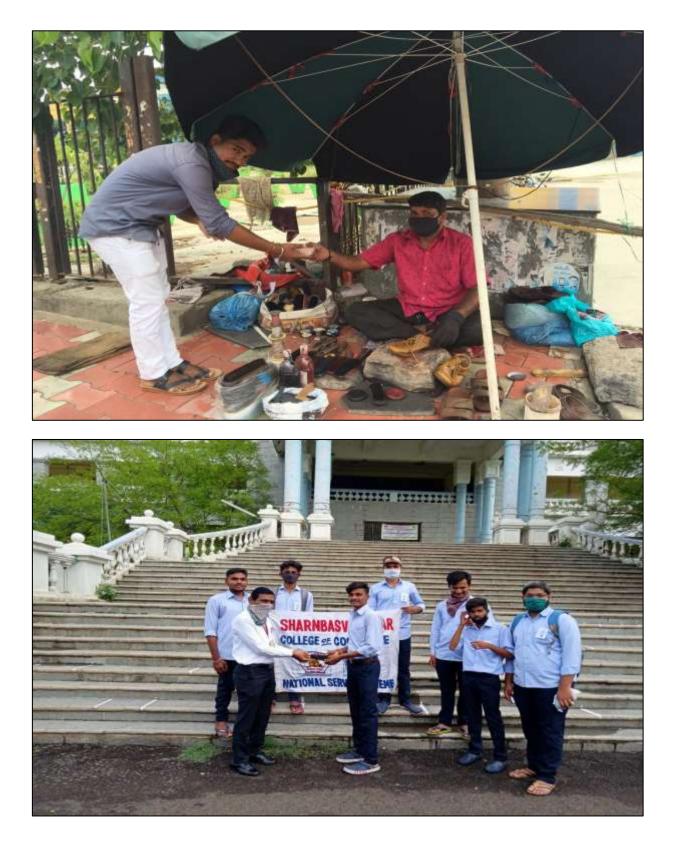

# National Service Scheme (NSS) & YRC Activity 2019-2020

- NSS Unit organised International Yoga Day on 21<sup>st</sup> June 2019 100 Students were participated
- 17 SD cadets attended CATC camp from 2nd Aug to 11th Aug 2019 held in Torangallu.
- First Aid Training programme was conducted on 6<sup>th</sup> sept 2019.
   100 Students were participated.
- On 8<sup>th</sup> Dec 2019, 200 Students and teachers were participated in "Jal Jagruti Samavesh"
- On 30<sup>th</sup> Jan 2020, 80 Volunteers and teachers participated in Communal Harmony, Human Chain programme.
- On 5,6,7<sup>th</sup> Feb 2020. 350 students and teachers Participated in ABKSS (Akhila Bhartiya Kannada Sahitya Sammelana) Kalaburagi Rally & Sammelana Students were Participated
- Tree Plantation Programme at College Campus 12 volunteer were participated

#### 21June, 2020 (V Day)

This day we celebrated "International Yoga Day". All volunteers participated in college ground. Soon after completion of Yoga programme all volunteers are participated in "Tree Plantation" on the campus garden of our college. Afternoon for the special lecture the NSS Unit invited on the subject of Sharna Philosophy. Prof. S.G. Dollegoudar, Prinicipal, Sharnabasaveshwar College of Science, came as a resource person, delivered resourceful speech on morality and education