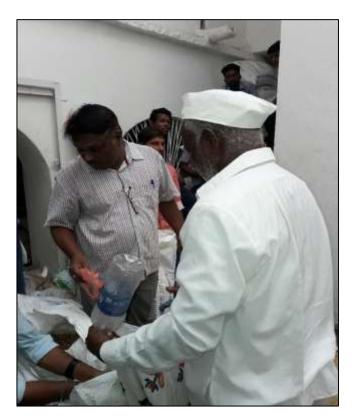

ಸಭೆಯಲ್ಲಿ ಭಾಷಾಗಗರ Gome 80 ಚಿಂತೆಗೆ ಎಸ್. ಪೆದ್ರಪ್ಪಯ್ಯ ಕರಿಬಾರಗಿ ಸ್ಮಾಮತ್ರ ಸಹಾಯಕ ಆಯುಕ್ತ ರಾಚಕ್ರ, a. 32 adstemd son

Anna Dasoha During Shravanmasa at Temple premises

## Serving at Sharanbasva Prasad Nilaya