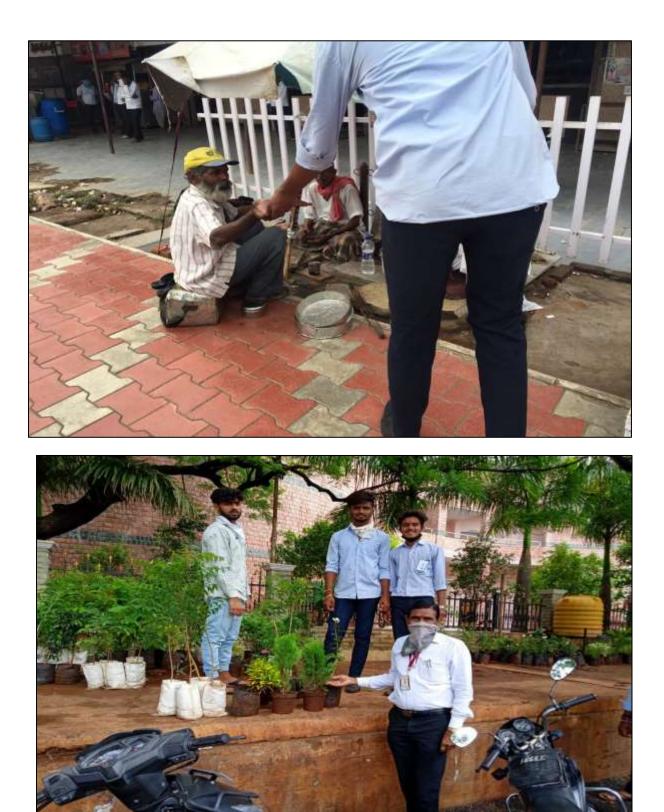

- NSS unit conducted COVID Awareness Campaign Food Distribution,Mask Distribution, 25 volunteers were participated Mask Day Celebration SBCC & GUK .50 Volunteers were participated
- NSS unit organised COVID Awareness Campaign on 28<sup>th</sup> March 15<sup>th</sup> April 2020. 12 Volunteers were participated.

#### From 17 June, 2020 to 23 June, 2020

N.S.S special camp of 2019-20 is different from normal academic year to 2019-2020. Because of Corona pandemic disease, this appeared in 2019 and entered in kalaburagi on 11 March, 2020. Our N.S.S volunteers have not been distributed by the lockdown, they understandable activities by spreading awareness on COVID-19 via- distributing sanitizers, masks, medical kits, food, and clothes and by canvassing in the think and slum area and villages from April 28, 2020 onwards. A special camp was organized from 17 June, 2020 to 23 June, 2020.