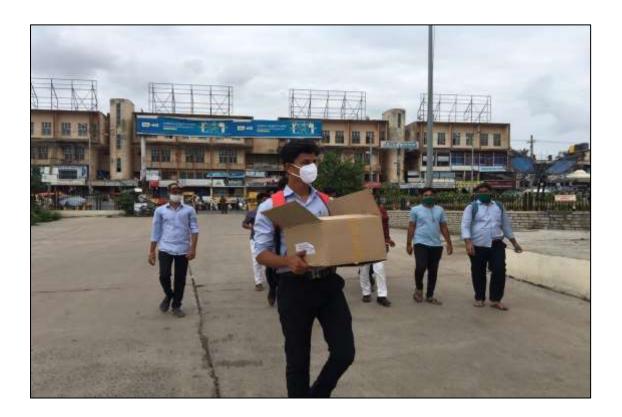

- NSS unit conducted COVID Awareness Campaign Food Distribution,Mask Distribution, 25 volunteers were participated Mask Day Celebration SBCC & GUK .50 Volunteers were participated
- NSS unit organised COVID Awareness Campaign on 28<sup>th</sup> March 15<sup>th</sup> April 2020. 12 Volunteers were participated.

## **NSS** Inauguration

**Tree Plantation at college premises** 

Food & Mask Distribution