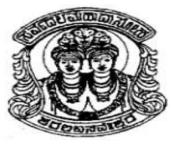

## **International Yoga Day**

#### 21June, 2020 (V Day)

This day we celebrated "International Yoga Day". All volunteers participated in college ground. Soon after completion of Yoga programme all volunteers are participated in "Tree Plantation" on the campus garden of our college. Afternoon for the special lecture the NSS Unit invited on the subject of Sharna Philosophy. Prof. S.G. Dollegoudar, Prinicipal, Sharnabasaveshwar College of Science, came as a resource person, delivered resourceful speech on morality and education