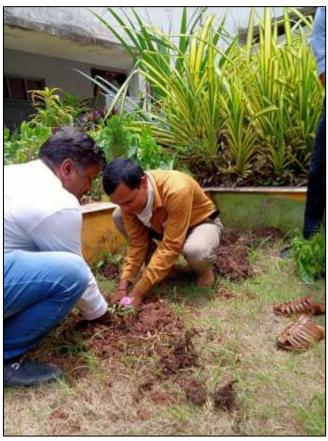

#### 21June, 2020 (V Day)

This day we celebrated "International Yoga Day". All volunteers participated in college ground. Soon after completion of Yoga programme all volunteers are participated in "Tree Plantation" on the campus garden of our college. Afternoon for the special lecture the NSS Unit invited on the subject of Sharna Philosophy. Prof. S.G. Dollegoudar, Prinicipal, Sharnabasaveshwar College of Science, came as a resource person, delivered resourceful speech on morality and education