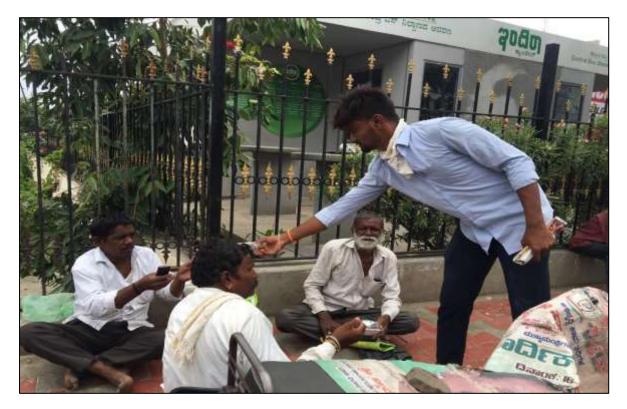

- NSS unit conducted COVID Awareness Campaign Food Distribution,Mask Distribution, 25 volunteers were participated Mask Day Celebration SBCC & GUK .50 Volunteers were participated
- NSS unit organised COVID Awareness Campaign on 28<sup>th</sup> March 15<sup>th</sup> April 2020. 12 Volunteers were participated.

## **NSS** Inauguration

**Tree Plantation at college premises** 

Food & Mask Distribution