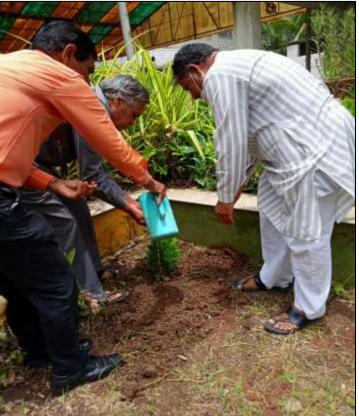

#### 21June, 2020 (V Day)

This day we celebrated "International Yoga Day". All volunteers participated in college ground. Soon after completion of Yoga programme all volunteers are participated in "Tree Plantation" on the campus garden of our college. Afternoon for the special lecture the NSS Unit invited on the subject of Sharna Philosophy. Prof. S.G. Dollegoudar, Prinicipal, Sharnabasaveshwar College of Science, came as a resource person, delivered resourceful speech on morality and education