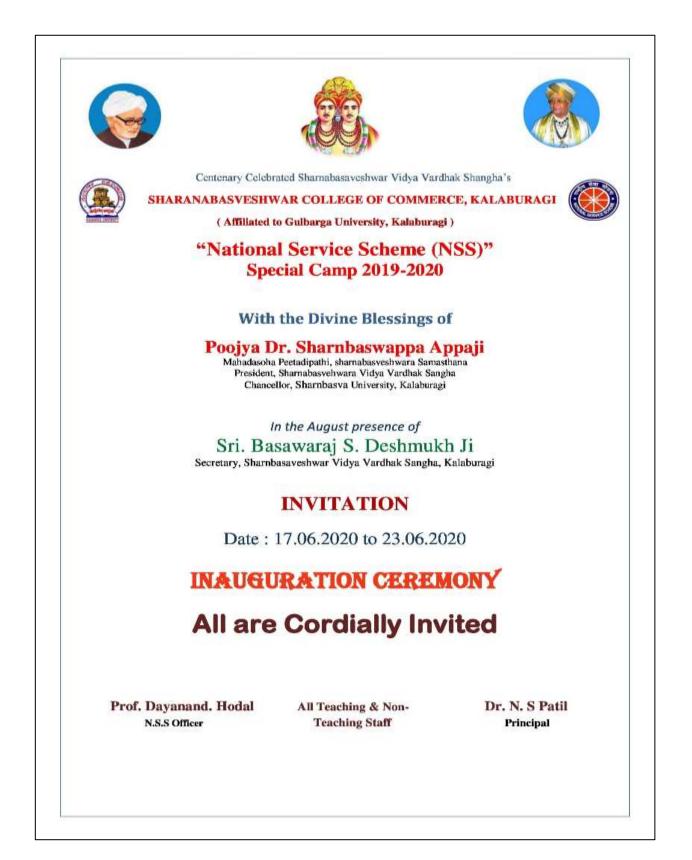

## **Annual Special Camp 2019-20**

## **NSS Unit Organised Special Camp at College Campus**

| Year & Date       | Subject                                                                                                               | Response                                                |
|-------------------|-----------------------------------------------------------------------------------------------------------------------|---------------------------------------------------------|
| 17-6-2020<br>11am | <b>Inauguration</b> by Shri.Baswaraj Deshmukh<br>Secretary SBVV Sangha                                                | 12 NSS Volunteer<br>and Teachers<br>Online Participated |
|                   | Chief Guest – Dr.Ramesh Londankar , NSS<br>Coordinator GUK                                                            | 35                                                      |
|                   | President – Dr.N.S Patil Principal SB college of<br>Commerce                                                          |                                                         |
| 18-6-2020         | <b>Topic- Historical Prospective of NSS</b><br>Resource Person - Dr.Suresh Nandagaon<br>Pro Principal SB Arts College | 12 NSS Volunteer<br>and Teachers                        |
|                   | President – Dr.Dasharath Methry<br>Pro Principal, IQAC/NAAC Coordinator SB Commerce<br>College                        |                                                         |
| 19-6-2020         | <b>Topic- Kayaka, Dasoha &amp; Service</b><br>Resource Person – Dr. Neelambika Police Patil ,                         | 12 NSS Volunteer<br>and Teachers                        |
|                   | Principal MGDA Degree College for Women,<br>Kalaburagi                                                                |                                                         |
|                   | President – Dr.Sunanda Vanjarkhede<br>Pro Principal /Chairperson Women Cell,<br>SB College of Commerce                |                                                         |
| 20-6-2020         | Topic- Physical Fitness of Youths                                                                                     | 12 NSS Volunteer<br>and Teachers                        |
|                   | Chief Guest- Dr.C.S.Ugaji ,Hon.Registrar<br>SBVVS,Kalaburagi                                                          |                                                         |
|                   | Resource Person – Dr.Janaki Hosur<br>MGDA Degree College for Women, Kalaburagi                                        |                                                         |
|                   | Principal – Prof. Mahesh Neelegar                                                                                     |                                                         |

#### From 17 June, 2020 to 23 June, 2020

N.S.S special camp of 2019-20 is different from normal academic year to 2019-2020. Because of Corona pandemic disease, this appeared in 2019 and entered in kalaburagi on 11 March, 2020. Our N.S.S volunteers have not been distributed by the lockdown, they understandable activities by spreading awareness on COVID-19 via- distributing sanitizers, masks, medical kits, food, and clothes and by canvassing in the think and slum area and villages from April 28, 2020 onwards. A special camp was organized from 17 June, 2020 to 23 June, 2020.

#### 17 June, 2020 (I Day)

For the inauguration of the camp Honorable Secretary of Sharnbasaveshwar Vidya Vardhak Sangha Kalaburagi, Sri Basavaraj Deshmukh, was invited as a inaugurator. Dr. Ramesh Londonkar was the Chief Guest. While, inaugurating the camp Sri Basavaraj Deshmukh advised the NSS Officer as well as volunteers to maintain social distance using sanitizer, washing hands frequently maintainting good health, food, to the service and he quoted the saying of Poojya Appaji, thinking that Service to "Humanities service to God" Dr. Ramesh Londonkar addressing the volunteer awareness is an important task before spreading the message is essential. Prof. Dayanand. S. Hodal, N.S.S programme officer, reported 7 days work time table to proceed towards task. Dr. N.S.Patil, Principal gave presidential remarks on the first day camp.