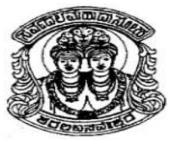

- NSS unit conducted COVID Awareness Campaign Food Distribution,Mask Distribution, 25 volunteers were participated Mask Day Celebration SBCC & GUK .50 Volunteers were participated
- NSS unit organised COVID Awareness Campaign on 28<sup>th</sup> March 15<sup>th</sup> April 2020. 12 Volunteers were participated.

#### From 17 June, 2020 to 23 June, 2020

N.S.S special camp of 2019-20 is different from normal academic year to 2019-2020. Because of Corona pandemic disease, this appeared in 2019 and entered in kalaburagi on 11 March, 2020. Our N.S.S volunteers have not been distributed by the lockdown, they understandable activities by spreading awareness on COVID-19 via- distributing sanitizers, masks, medical kits, food, and clothes and by canvassing in the think and slum area and villages from April 28, 2020 onwards. A special camp was organized from 17 June, 2020 to 23 June, 2020.