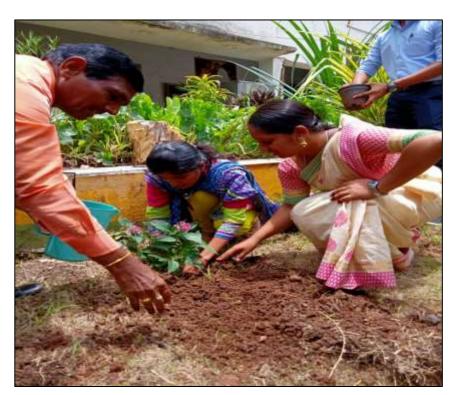

#### 21June, 2020 (V Day)

This day we celebrated "International Yoga Day". All volunteers participated in college ground. Soon after completion of Yoga programme all volunteers are participated in "Tree Plantation" on the campus garden of our college. Afternoon for the special lecture the NSS Unit invited on the subject of Sharna Philosophy. Prof. S.G. Dollegoudar, Prinicipal, Sharnabasaveshwar College of Science, came as a resource person, delivered resourceful speech on morality and education