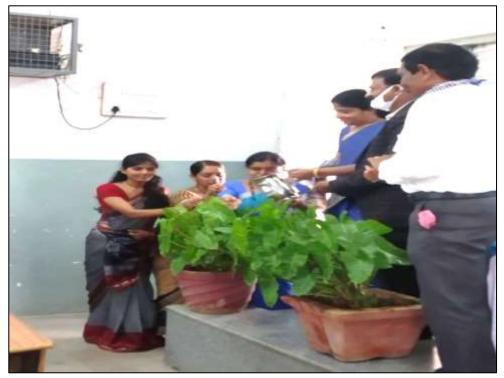

#### 21June, 2020 (V Day)

This day we celebrated "International Yoga Day". All volunteers participated in college ground. Soon after completion of Yoga programme all volunteers are participated in "Tree Plantation" on the campus garden of our college. Afternoon for the special lecture the NSS Unit invited on the subject of Sharna Philosophy. Prof. S.G. Dollegoudar, Prinicipal, Sharnabasaveshwar College of Science, came as a resource person, delivered resourceful speech on morality and education