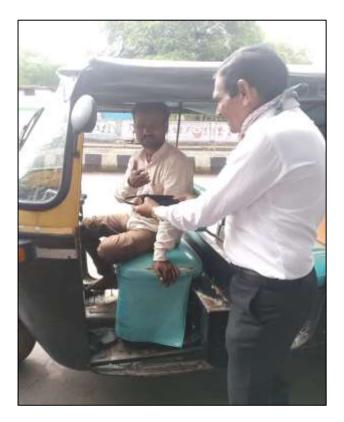

- NSS unit conducted COVID Awareness Campaign Food Distribution,Mask Distribution, 25 volunteers were participated Mask Day Celebration SBCC & GUK .50 Volunteers were participated
- NSS unit organised COVID Awareness Campaign on 28<sup>th</sup> March 15<sup>th</sup> April 2020. 12 Volunteers were participated.

#### **COVID** Awarness

man wigh name chernel, and Sold and Scretcher and schematicate, and have on A more chemical and working cashed more to the third chem, of other cashed of digits and there there and a schematicated of the angulard food states. angente atte stelland word an ekoloniger, meret meet andetteg gene ander atte does mai unt, under de ger studuk genetaris, erdaerij some begin metarologis.