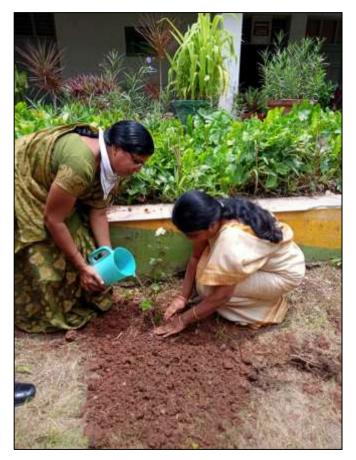

#### 21June, 2020 (V Day)

This day we celebrated "International Yoga Day". All volunteers participated in college ground. Soon after completion of Yoga programme all volunteers are participated in "Tree Plantation" on the campus garden of our college. Afternoon for the special lecture the NSS Unit invited on the subject of Sharna Philosophy. Prof. S.G. Dollegoudar, Prinicipal, Sharnabasaveshwar College of Science, came as a resource person, delivered resourceful speech on morality and education