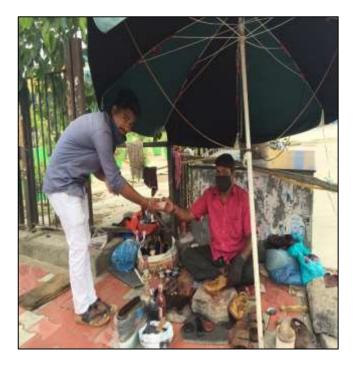

- NSS unit conducted COVID Awareness Campaign Food Distribution,Mask Distribution, 25 volunteers were participated Mask Day Celebration SBCC & GUK .50 Volunteers were participated
- NSS unit organised COVID Awareness Campaign on 28<sup>th</sup> March 15<sup>th</sup> April 2020. 12 Volunteers were participated.

#### **COVID** Awarness

man wigh name chernel, and Sold and Scretcher and schematicate, and have on A more chemical and working cashed more to the third chem, of other cashed of digits and there there and a schematicated of the angulard food states. angente atte stelland word an ekoloniger, meret meet andetteg gene ander atte does mai unt, under de ger studuk genetaris, erdaerij some begin metarologis.