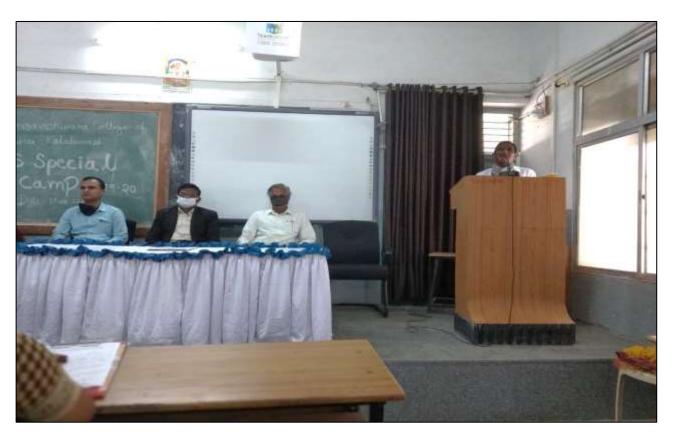

## **Annual Special Camp 2019-20**

## **NSS Unit Organised Special Camp at College Campus**

| Year & Date       | Subject                                                                                                               | Response                                                |
|-------------------|-----------------------------------------------------------------------------------------------------------------------|---------------------------------------------------------|
| 17-6-2020<br>11am | <b>Inauguration</b> by Shri.Baswaraj Deshmukh<br>Secretary SBVV Sangha                                                | 12 NSS Volunteer<br>and Teachers<br>Online Participated |
|                   | Chief Guest – Dr.Ramesh Londankar , NSS<br>Coordinator GUK                                                            | 35                                                      |
|                   | President – Dr.N.S Patil Principal SB college of<br>Commerce                                                          |                                                         |
| 18-6-2020         | <b>Topic- Historical Prospective of NSS</b><br>Resource Person - Dr.Suresh Nandagaon<br>Pro Principal SB Arts College | 12 NSS Volunteer<br>and Teachers                        |
|                   | President – Dr.Dasharath Methry<br>Pro Principal, IQAC/NAAC Coordinator SB Commerce<br>College                        |                                                         |
| 19-6-2020         | <b>Topic- Kayaka, Dasoha &amp; Service</b><br>Resource Person – Dr. Neelambika Police Patil ,                         | 12 NSS Volunteer<br>and Teachers                        |
|                   | Principal MGDA Degree College for Women,<br>Kalaburagi                                                                |                                                         |
|                   | President – Dr.Sunanda Vanjarkhede<br>Pro Principal /Chairperson Women Cell,<br>SB College of Commerce                |                                                         |
| 20-6-2020         | Topic- Physical Fitness of Youths                                                                                     | 12 NSS Volunteer<br>and Teachers                        |
|                   | Chief Guest- Dr.C.S.Ugaji ,Hon.Registrar<br>SBVVS,Kalaburagi                                                          |                                                         |
|                   | Resource Person – Dr.Janaki Hosur<br>MGDA Degree College for Women, Kalaburagi                                        |                                                         |
|                   | Principal – Prof. Mahesh Neelegar                                                                                     |                                                         |

#### 17 June, 2020 (I Day)

For the inauguration of the camp Honorable Secretary of Sharnbasaveshwar Vidya Vardhak Sangha Kalaburagi, Sri Basavaraj Deshmukh, was invited as a inaugurator. Dr. Ramesh Londonkar was the Chief Guest. While, inaugurating the camp Sri Basavaraj Deshmukh advised the NSS Officer as well as volunteers to maintain social distance using sanitizer, washing hands frequently maintainting good health, food, to the service and he quoted the saying of Poojya Appaji, thinking that Service to "Humanities service to God" Dr. Ramesh Londonkar addressing the volunteer awareness is an important task before spreading the message is essential. Prof. Dayanand. S. Hodal, N.S.S programme officer, reported 7 days work time table to proceed towards task. Dr. N.S.Patil, Principal gave presidential remarks on the first day camp.