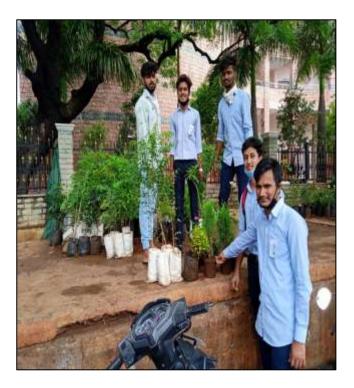

#### 21June, 2020 (V Day)

This day we celebrated "International Yoga Day". All volunteers participated in college ground. Soon after completion of Yoga programme all volunteers are participated in "Tree Plantation" on the campus garden of our college. Afternoon for the special lecture the NSS Unit invited on the subject of Sharna Philosophy. Prof. S.G. Dollegoudar, Prinicipal, Sharnabasaveshwar College of Science, came as a resource person, delivered resourceful speech on morality and education