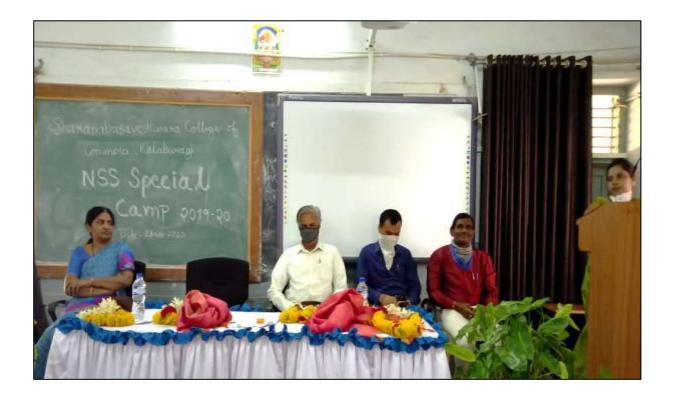

## **Annual Special Camp 2019-20**

#### 17 June, 2020 (I Day)

For the inauguration of the camp Honorable Secretary of Sharnbasaveshwar Vidya Vardhak Sangha Kalaburagi, Sri Basavaraj Deshmukh, was invited as a inaugurator. Dr. Ramesh Londonkar was the Chief Guest. While, inaugurating the camp Sri Basavaraj Deshmukh advised the NSS Officer as well as volunteers to maintain social distance using sanitizer, washing hands frequently maintainting good health, food, to the service and he quoted the saying of Poojya Appaji, thinking that Service to "Humanities service to God" Dr. Ramesh Londonkar addressing the volunteer awareness is an important task before spreading the message is essential. Prof. Dayanand. S. Hodal, N.S.S programme officer, reported 7 days work time table to proceed towards task. Dr. N.S.Patil, Principal gave presidential remarks on the first day camp.