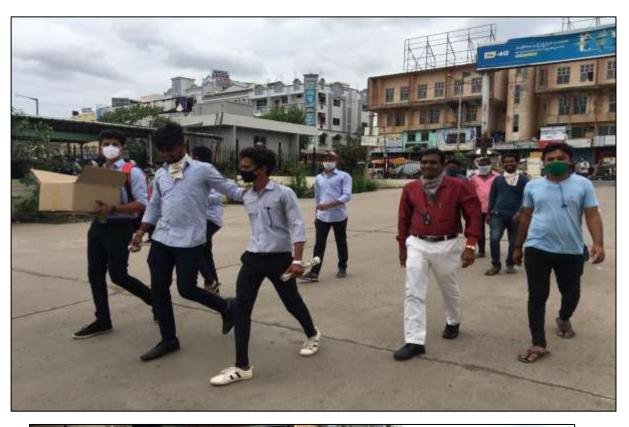

#### **COVID** Awarness

man wigh name chernel, and Sold and Scretcher and schematicate, and have on A more chemical and working cashed more to the third chem, of other cashed of digits and there there and a schematicated of the angulard food states. angente atte stelland word an ekoloniger, meret meet andetteg gene ander atte does mai unt, under de ger studuk genetaris, erdaerij some begin metarologis.