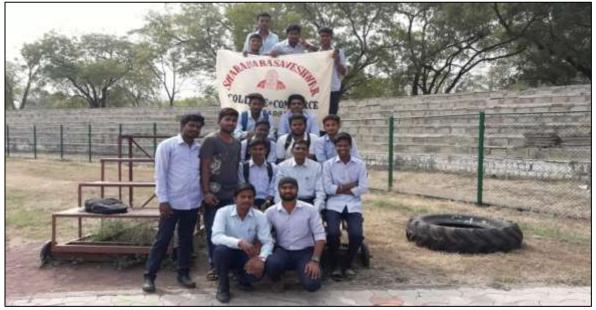

# National Service Scheme (NSS) & YRC Activity 2019-2020

- NSS Unit organised International Yoga Day on 21<sup>st</sup> June 2019 100 Students were participated
- 17 SD cadets attended CATC camp from 2nd Aug to 11th Aug 2019 held in Torangallu.
- First Aid Training programme was conducted on 6<sup>th</sup> sept 2019.
   100 Students were participated.
- On 8<sup>th</sup> Dec 2019, 200 Students and teachers were participated in "Jal Jagruti Samavesh"
- On 30<sup>th</sup> Jan 2020, 80 Volunteers and teachers participated in Communal Harmony, Human Chain programme.
- On 5,6,7<sup>th</sup> Feb 2020. 350 students and teachers Participated in ABKSS (Akhila Bhartiya Kannada Sahitya Sammelana) Kalaburagi Rally & Sammelana Students were Participated
- Tree Plantation Programme at College Campus 12 volunteer were participated