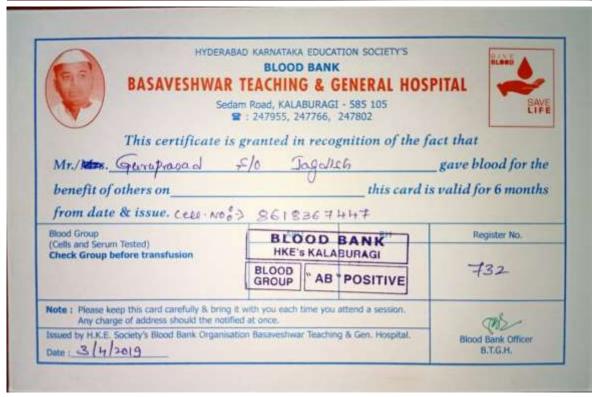

Organiser – Sharanbasveshwar Team

2.4.2019 Day 5 Time -10am

Free Health Check up By Dr.Ashok ,Veerbhadrappa Nishty Hospital, Kalaburagi

3.4.2019 Day 6 Time -11am

Blood Donation – Dr.Shivshetty S,Basveshwara Hospital,Kalaburagi