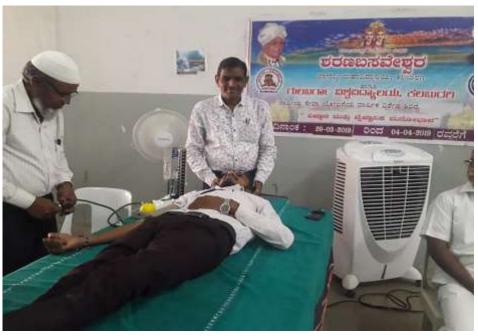

| Water awareness Rally          | Gulbarga        | 22/3/2019   | 100 |
|--------------------------------|-----------------|-------------|-----|
|                                | University/ NSS |             |     |
| Health awareness Rally         | HKCCI/ Health   | 7/4/2019    | 50  |
|                                | Department      |             |     |
| Statel level Motivational Camp | State YRC& GUK  | 8/2/2019 -  | 2   |
|                                |                 | 12/2/2019   |     |
| Health checkup & Blood         | Basaveshwar     | 29 /3/2019- | 22  |
| Donation camp                  | Hospital        | 4/4/2019    |     |
|                                | Kalaburagi      |             |     |
| Industrial Visit               | NSL Sugar       | 28/1/2019   | 97  |
|                                | Factory,        |             |     |
|                                | Bhusnoor        |             |     |

Organiser – Sharanbasveshwar Team

2.4.2019 Day 5 Time -10am

Free Health Check up By Dr.Ashok ,Veerbhadrappa Nishty Hospital, Kalaburagi

3.4.2019 Day 6 Time -11am

Blood Donation – Dr.Shivshetty S,Basveshwara Hospital,Kalaburagi