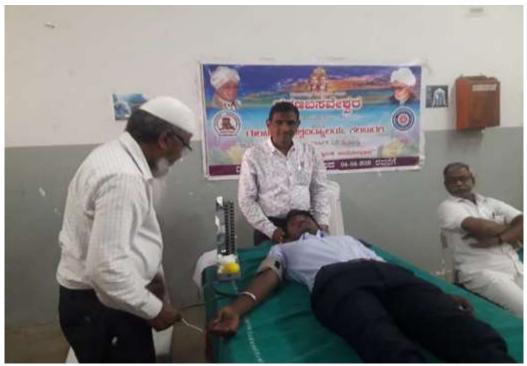

| Water awareness Rally          | Gulbarga        | 22/3/2019   | 100 |
|--------------------------------|-----------------|-------------|-----|
|                                | University/ NSS |             |     |
| Health awareness Rally         | HKCCI/ Health   | 7/4/2019    | 50  |
|                                | Department      |             |     |
| Statel level Motivational Camp | State YRC& GUK  | 8/2/2019 -  | 2   |
|                                |                 | 12/2/2019   |     |
| Health checkup & Blood         | Basaveshwar     | 29 /3/2019- | 22  |
| Donation camp                  | Hospital        | 4/4/2019    |     |
|                                | Kalaburagi      |             |     |
| Industrial Visit               | NSL Sugar       | 28/1/2019   | 97  |
|                                | Factory,        |             |     |
|                                | Bhusnoor        |             |     |

Organiser – Sharanbasveshwar Team

2.4.2019 Day 5 Time -10am

Free Health Check up By Dr.Ashok ,Veerbhadrappa Nishty Hospital, Kalaburagi

3.4.2019 Day 6 Time -11am

Blood Donation – Dr.Shivshetty S,Basveshwara Hospital,Kalaburagi