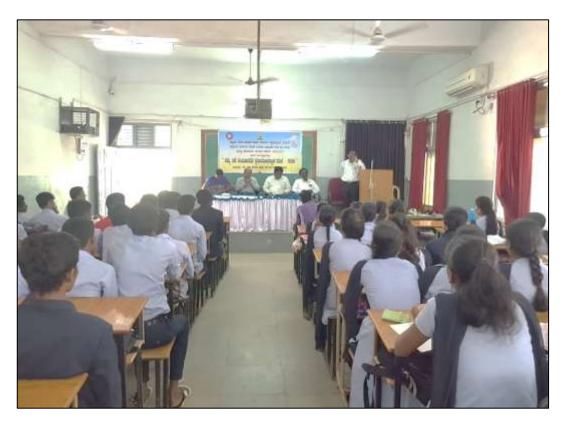

| Water awareness Rally          | Gulbarga        | 22/3/2019   | 100 |
|--------------------------------|-----------------|-------------|-----|
|                                | University/ NSS |             |     |
| Health awareness Rally         | HKCCI/ Health   | 7/4/2019    | 50  |
|                                | Department      |             |     |
| Statel level Motivational Camp | State YRC& GUK  | 8/2/2019 -  | 2   |
|                                |                 | 12/2/2019   |     |
| Health checkup & Blood         | Basaveshwar     | 29 /3/2019- | 22  |
| Donation camp                  | Hospital        | 4/4/2019    |     |
|                                | Kalaburagi      |             |     |
| Industrial Visit               | NSL Sugar       | 28/1/2019   | 97  |
|                                | Factory,        |             |     |
|                                | Bhusnoor        |             |     |