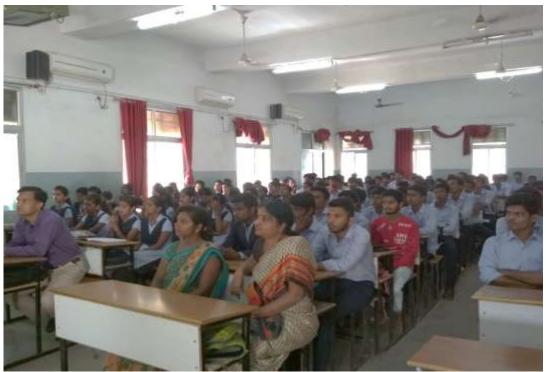

#### **NSS Annual Camp Report 2018-2019**

Adopted Village - Katammadevar Halli. tq.Chittapur Dist.Kalaburagi

29.3.2019 Day 1 Time -11am

Inauguration by Shri.Baswaraj Deshmukh

Secretary SBVVS Kalaburagi

Chief Guest – Dr.Ramesh Londankar ,NSS Coordinator GUK

Guest – Dr.S.S.Patil , English Department ,SB college of Commerce

Prof.Mahesh Neelegar, Physical Director, SB college of Commerce

President – Dr.N.S.Patil ,Principal, SB college of Commerce

30.3.2019 Day 2 Time -5.30pm