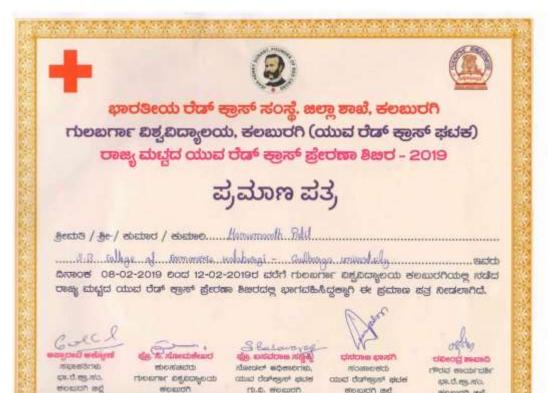

| Water awareness Rally          | Gulbarga        | 22/3/2019   | 100 |
|--------------------------------|-----------------|-------------|-----|
|                                | University/ NSS |             |     |
| Health awareness Rally         | HKCCI/ Health   | 7/4/2019    | 50  |
|                                | Department      |             |     |
| Statel level Motivational Camp | State YRC& GUK  | 8/2/2019 -  | 2   |
|                                |                 | 12/2/2019   |     |
| Health checkup & Blood         | Basaveshwar     | 29 /3/2019- | 22  |
| Donation camp                  | Hospital        | 4/4/2019    |     |
|                                | Kalaburagi      |             |     |
| Industrial Visit               | NSL Sugar       | 28/1/2019   | 97  |
|                                | Factory,        |             |     |
|                                | Bhusnoor        |             |     |