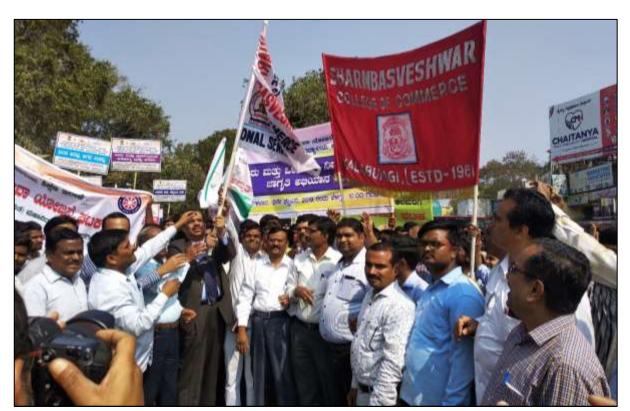

od Yadav RC, Sri S R Manikya, Prof. Dayanand Hodal were present and 100 volunteers were participated.











Special Lecture on Disater Management by prof. Dayanand S Hodal and 150 Students were present.







### **Seva at Temple During Shravanamasa**





Students and Staff during Temple Duty





**Energy Conservation Rally on 22<sup>nd</sup> October 2019** 

On the occasion of World Energy Day. 200 students were participated







### Water conservation Rally on 22<sup>nd</sup> March 20219

On account of Water Day.100 volunteers were participated







Jatha on Water & Drainage Management on 12th Feb 2019

Dr. S R Niranjan VC GUK, Dr. Ramesh Londankar NSS Co-ordinator GUK, Sri Mallappa Bothgi, Prof. Dayanand Hodal and others were Present and 150 volunteers were participated.







Cancer prevention rally on 4<sup>th</sup> February 2019 In collaboration with District Administration and 120 volunteers were participated







#### **Newspaper Cuttings**



The state of the second country of the secon







### **Jatha on Water and Drainage Management**