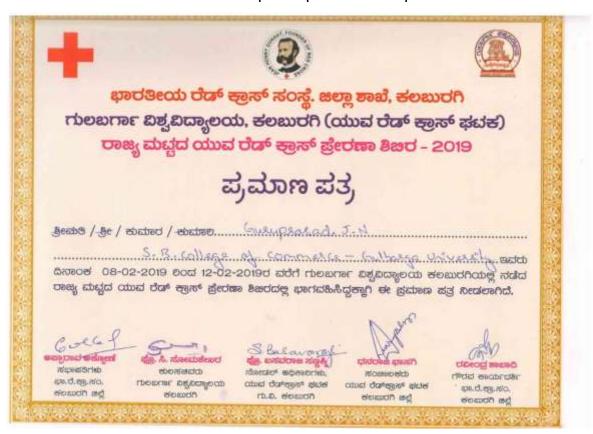

| Water awareness Rally          | Gulbarga        | 22/3/2019   | 100 |
|--------------------------------|-----------------|-------------|-----|
|                                | University/ NSS |             |     |
| Health awareness Rally         | HKCCI/ Health   | 7/4/2019    | 50  |
|                                | Department      |             |     |
| Statel level Motivational Camp | State YRC& GUK  | 8/2/2019 -  | 2   |
|                                |                 | 12/2/2019   |     |
| Health checkup & Blood         | Basaveshwar     | 29 /3/2019- | 22  |
| Donation camp                  | Hospital        | 4/4/2019    |     |
|                                | Kalaburagi      |             |     |
| Industrial Visit               | NSL Sugar       | 28/1/2019   | 97  |
|                                | Factory,        |             |     |
|                                | Bhusnoor        |             |     |