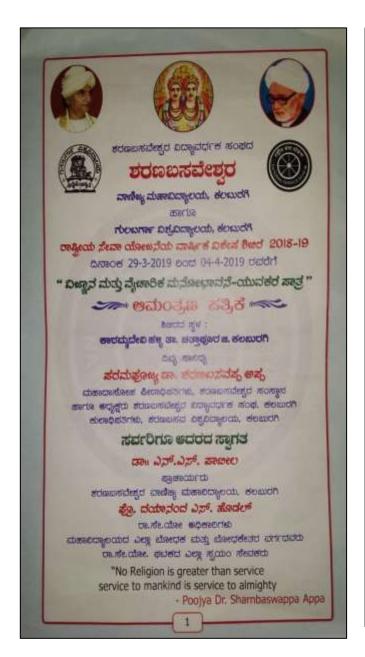

#### **NSS Annual Camp Report 2018-2019**

Adopted Village - Katammadevar Halli. tq.Chittapur Dist.Kalaburagi

29.3.2019 Day 1 Time -11am

Inauguration by Shri.Baswaraj Deshmukh

Secretary SBVVS Kalaburagi

Chief Guest – Dr.Ramesh Londankar ,NSS Coordinator GUK

Guest – Dr.S.S.Patil , English Department ,SB college of Commerce

Prof.Mahesh Neelegar, Physical Director, SB college of Commerce

President – Dr.N.S.Patil ,Principal, SB college of Commerce

30.3.2019 Day 2 Time -5.30pm

Topic- Ethics and Youth

Chief Guest – Shri.Shivkumar S Yagapur, SDMC, President, Petshiroor

Shri.Subhash Kodi ,SDMC,Member ,Petshiroor

President – Prof.Dayanand S.Hodal ,NSS Officer, SB College of Commerce

Speaker- Prof.Nanasaheb Hachadad ,Kannada Department, SB College of Commerce

Organiser – Poojya Shri.Doddappa Appa Team

31.3.2019 Day 3 Time -5.30pm

Topic- Environmental Protection and Youth's

Chief Guest – Shri. Vishwakumar, Head Master, Katammadevar Halli

Shri.Subhash Bhovi, Resident Katammadevar Halli

President – Prof.Seena Naik, SB College of Commerce

Speaker- Dr. Dasharath Mehtry, SB College of Commerce

Organiser – Sharanbasveshwar Team

1.4.2019 Day 4 Time -5.30pm

Topic- Anna Mattu Sikshana Dashoha

Chief Guest – Shri.Bhimashankar, SDMC, Katammadevar Halli

President – Prof.Sunanda Vanjarkhede, SB College of Commerce

Speaker-Prof.Siddamma Patil, SB College of Commerce

Organiser – Sharanbasveshwar Team

2.4.2019 Day 5 Time -10am

Free Health Check up By Dr.Ashok ,Veerbhadrappa Nishty Hospital, Kalaburagi

3.4.2019 Day 6 Time -11am

Blood Donation – Dr.Shivshetty S,Basveshwara Hospital,Kalaburagi

4.4.2019 Day 7 Time -11am

Valedictory Programme

Chief Guest - Dr.Dasharath Mehtry, SB College of Commerce

President – Dr.N.S.Patil, Principal, SB College of Commerce